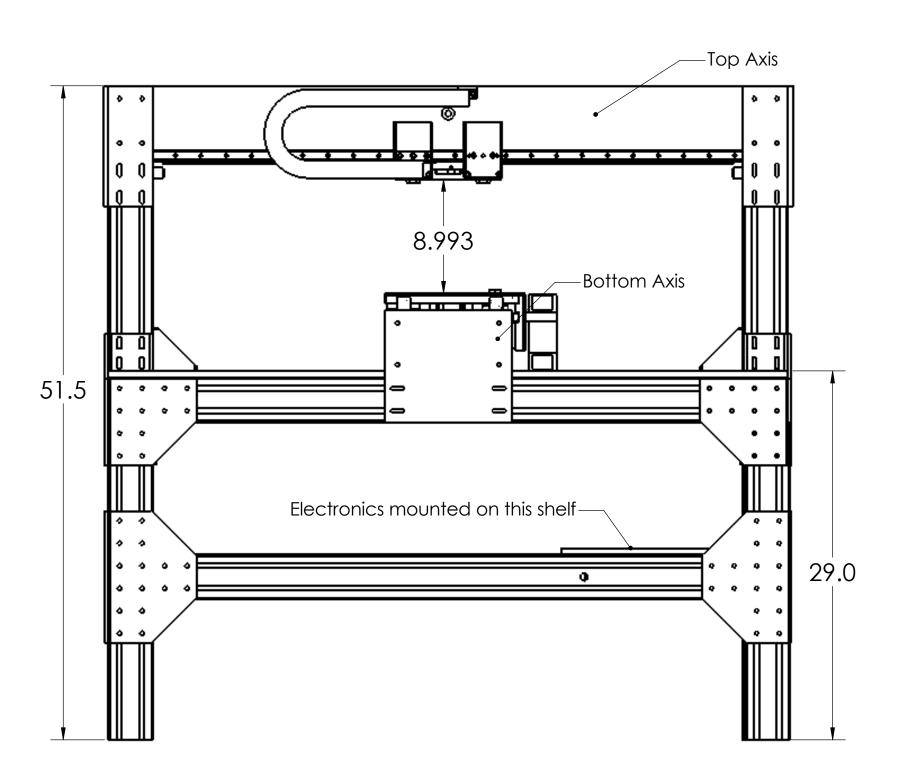

These drawings and specifications are the property of H2W Technologies, Inc. They are issued in confidence and shall not be reproduced, copied, or used without written permission from H2W Technologies, Inc.







H2W Technologies, Inc.
26470 Ruether Ave #102 Santa Clarita, CA 91350 USA
Tel: (661) 251-2081 Fax: (661) 251-2067
www.h2wtech.com

UNLESS SPECIFIED OTHERWISE:
All dimensions are in inches
Standard Tolerances are as follows
XXX ± 0.00 ANGLES ±1°
XX ± 0.01 FILLETS AND
X ± 0.20 CORNERS 0.10
Remove All Burrs and Sharp Edges

DRAWN
OOG

DATE
OOG

DATE
OOG

APPROVED
DATE
OOG

DATE
OOG

DATE
OOG

APPROVED
DATE
OOG

DATE
OOG

DATE
OOG

DATE
OOG

DATE
OOG

APPROVED
DATE
OOG

DATE
OOG

DATE
OOG

APPROVED
DATE
OOG

DATE
OOG

SHEET
OOG

SHEET
OOG

APPROVED
OOG

DATE
OOG

DATE
OOG

SHEET

REVISION TABLE DESCRIPTION

--- Original Drawing

REV BY APPROVED DATE
OOG MPW 12-15-04