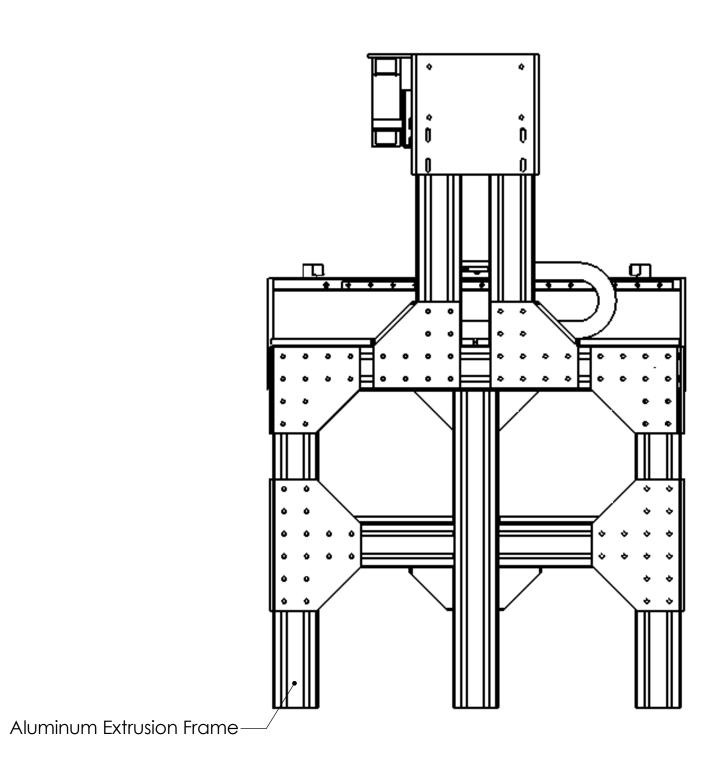

These drawings and specifications are the property of H2W Technologies, Inc. They are issued in confidence and shall not be reproduced, copied, or used without written permission from H2W Technologies, Inc.







H2W Technologies, Inc.
26470 Ruether Ave #102 Santa Clarita, CA 91350 USA
Tel: (661) 251-2081 Fax: (661) 251-2067
www.h2wtech.com

UNLESS SPECIFIED OTHERWISE:
All dimensions are in inches
Standard Tolerances are as follows
XXX ± 0.00 ANGLES ±1°
XX ± 0.01 FILLETS AND
X ± 0.20 CORNERS 0.10
Remove All Burrs and Sharp Edges

DRAWN
OOG

DATE
OOG

DATE
OOG

APPROVED
DATE
OOG

DATE
OOG

DATE
OOG

APPROVED
DATE
OOG

DATE
OOG

DATE
OOG

DATE
OOG

DATE
OOG

APPROVED
DATE
OOG

DATE
OOG

DATE
OOG

APPROVED
DATE
OOG

DATE
OOG

SHEET
OOG

SHEET
OOG

APPROVED
OOG

DATE
OOG

DATE
OOG

SHEET

REVISION TABLE DESCRIPTION

--- Original Drawing

REV BY APPROVED DATE
OOG MPW 12-15-04