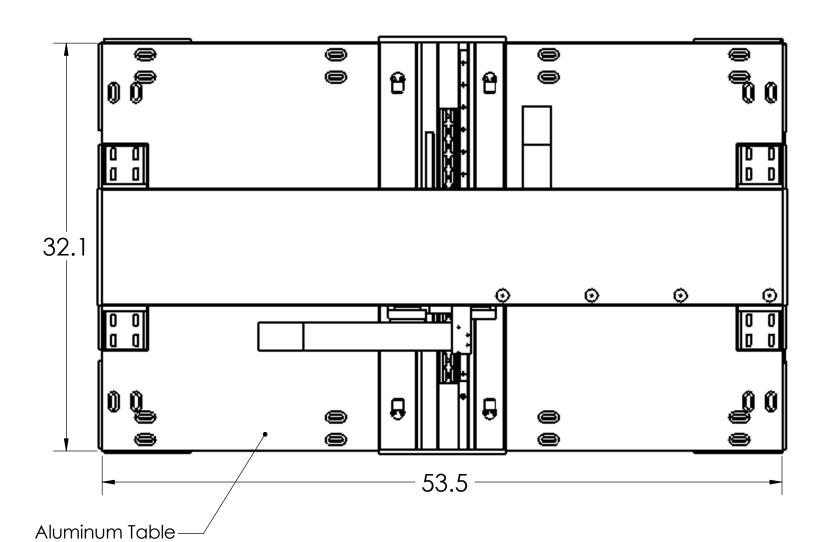

These drawings and specifications are the property of H2W Technologies, Inc. They are issued in confidence and shall not be reproduced, copied, or used without written permission from H2W Technologies, Inc.







H2W Technologies, Inc.
26470 Ruether Ave #102 Santa Clarita, CA 91350 USA
Tel: (661) 251-2081 Fax: (661) 251-2067
www.h2wtech.com

UNLESS SPECIFIED OTHERWISE:
All dimensions are in inches
Standard Tolerances are as follows
XXX ± 0.00 ANGLES ±1°
XX ± 0.01 FILLETS AND
X ± 0.20 CORNERS 0.10
Remove All Burrs and Sharp Edges

DRAWN
OOG

DATE
OOG

DATE
OOG

APPROVED
DATE
OOG

DATE
OOG

DATE
OOG

APPROVED
DATE
OOG

DATE
OOG

DATE
OOG

DATE
OOG

DATE
OOG

APPROVED
DATE
OOG

DATE
OOG

DATE
OOG

APPROVED
DATE
OOG

DATE
OOG

SHEET
OOG

SHEET
OOG

APPROVED
OOG

DATE
OOG

DATE
OOG

SHEET

REVISION TABLE DESCRIPTION

--- Original Drawing

REV BY APPROVED DATE
OOG MPW 12-15-04