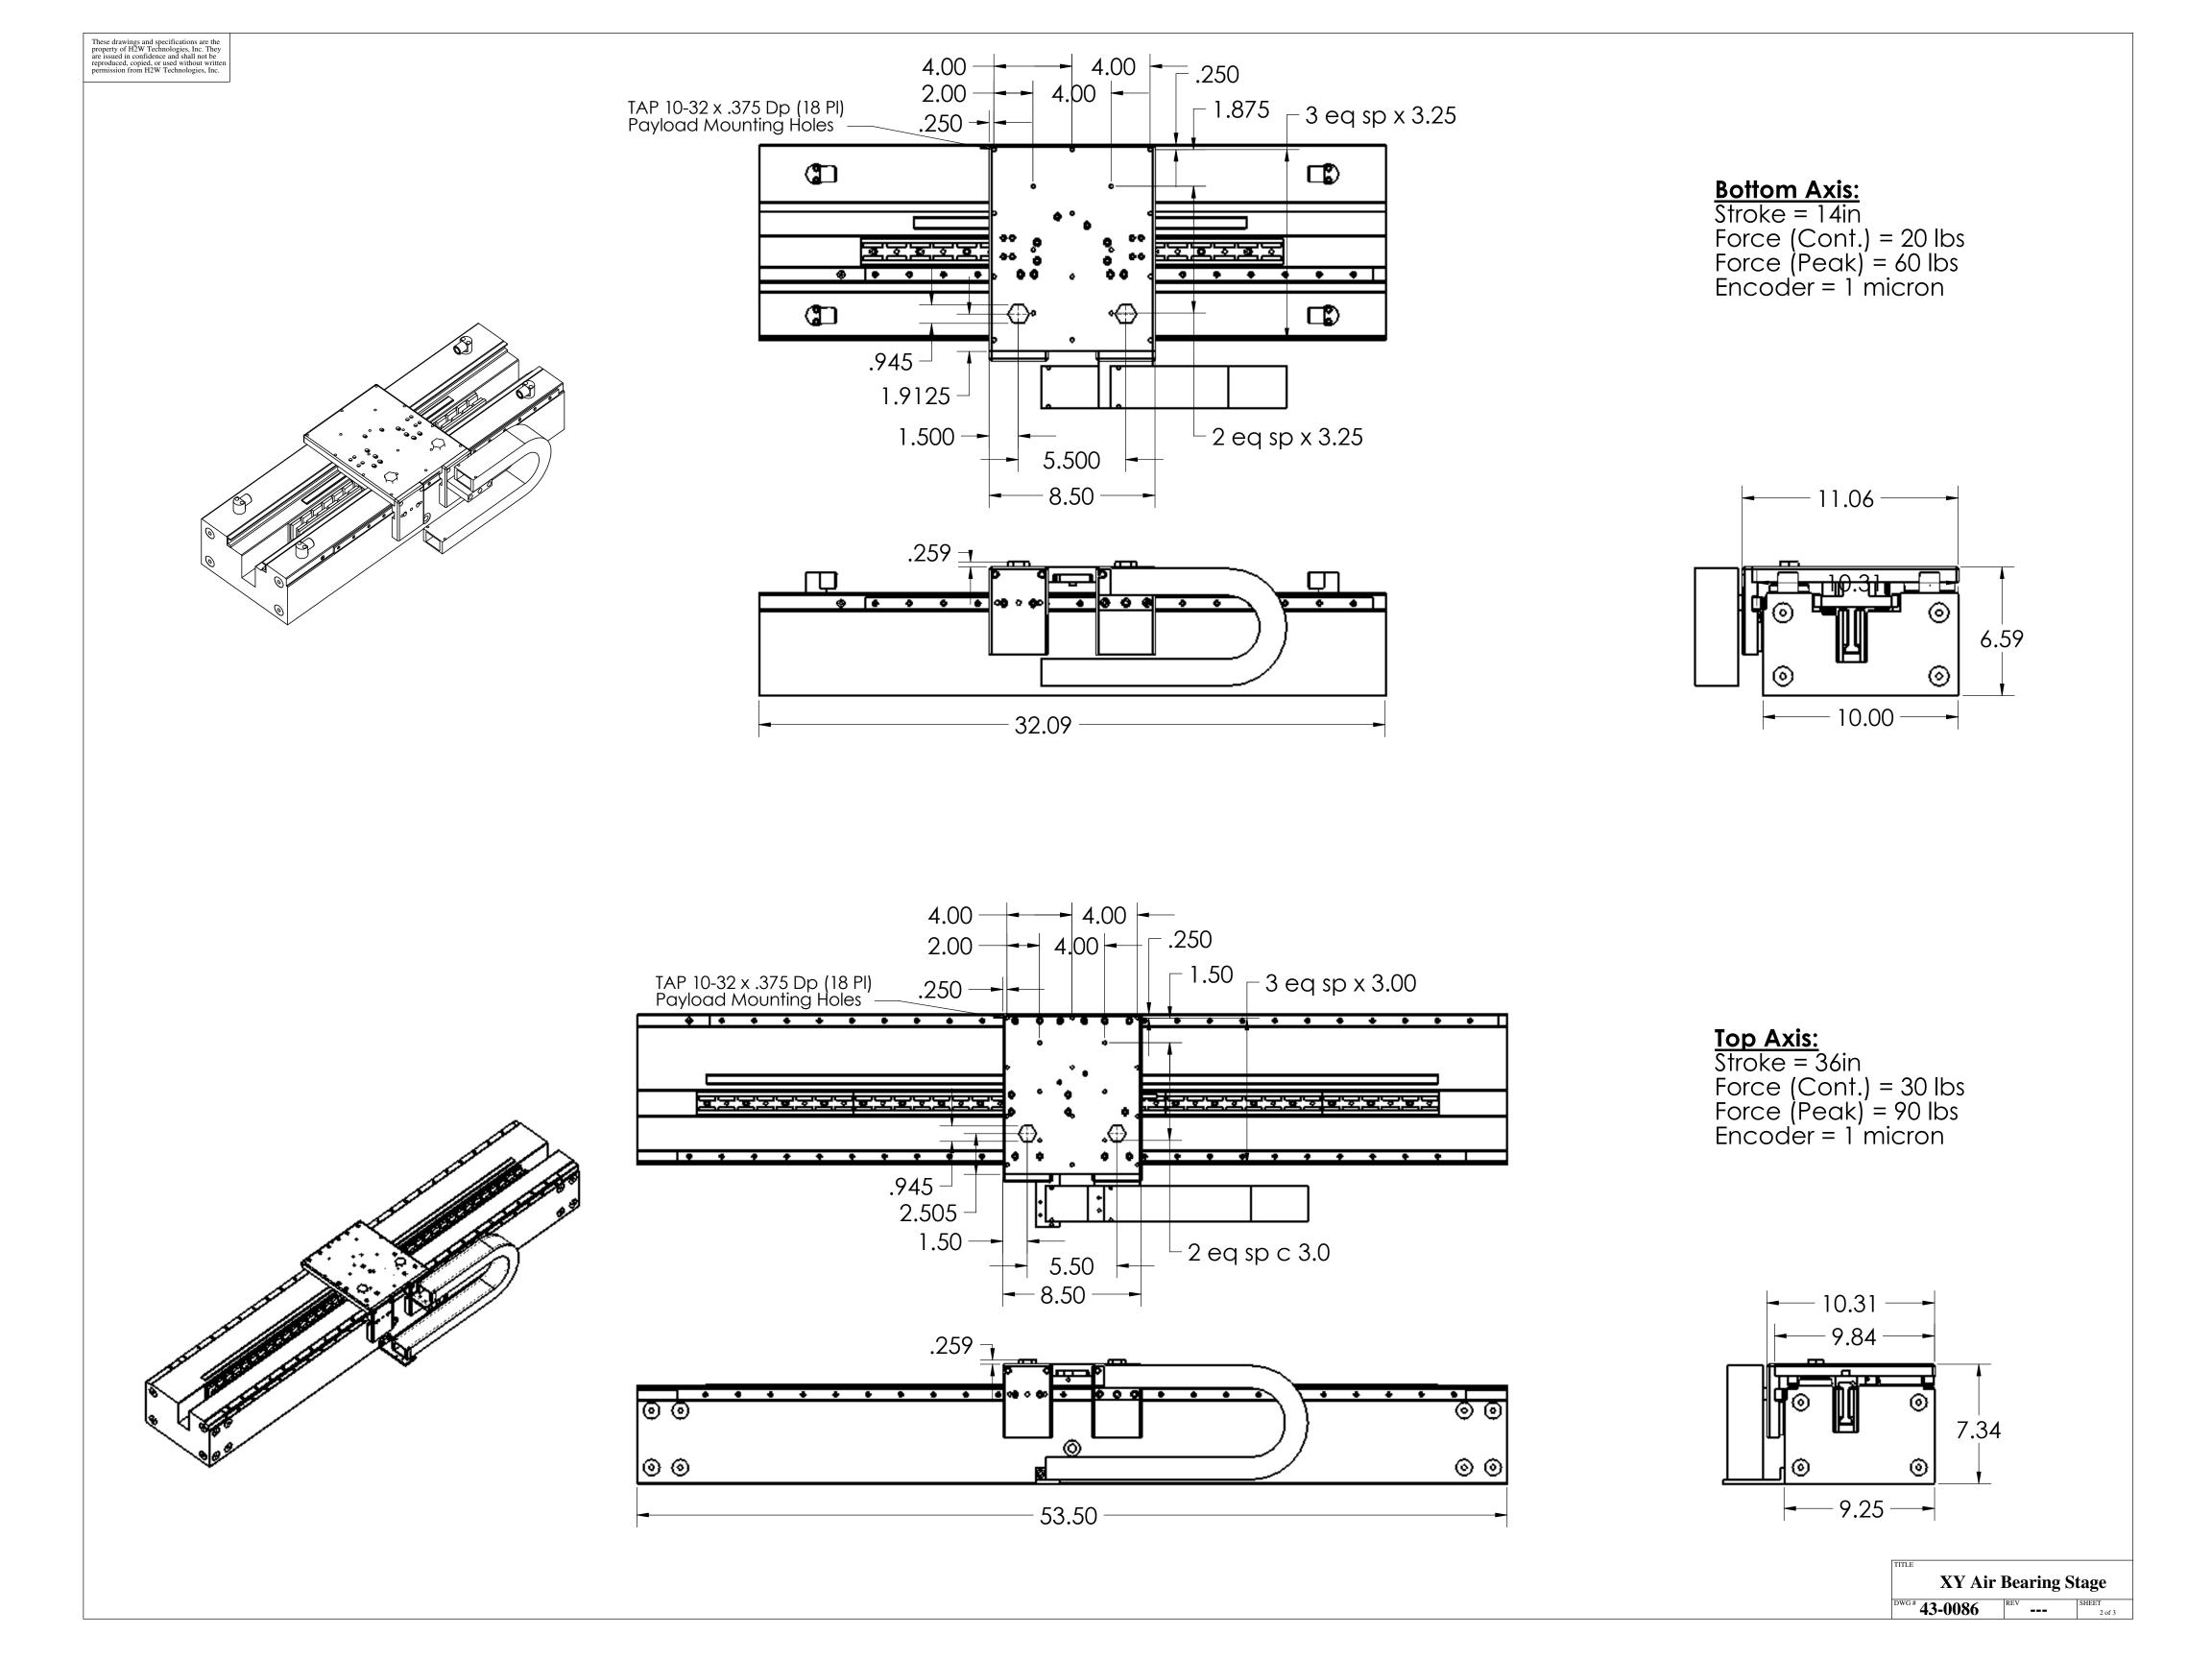

issued in confidence and shall not be reproduced, copied, or used without written permission from H2W Technologies, Inc.







H2W Technologies, Inc.
26470 Ruether Ave #102 Santa Clarita, CA 91350 USA
Tel: (661) 251-2081 Fax: (661) 251-2067
www.h2wtech.com

UNLESS SPECIFIED OTHERWISE:
All dimensions are in inches
Standard Tolerances are as follows
XXX ± 0.00 ANGLES ±1°
XX ± 0.01 FILLETS AND
X ± 0.20 CORNERS 0.10
Remove All Burrs and Sharp Edges

DRAWN
OOG

DATE
OOG

DATE
OOG

APPROVED
DATE
OOG

DATE
OOG

DATE
OOG

APPROVED
DATE
OOG

DATE
OOG

DATE
OOG

DATE
OOG

DATE
OOG

APPROVED
DATE
OOG

DATE
OOG

DATE
OOG

APPROVED
DATE
OOG

DATE
OOG

SHEET
OOG

SHEET
OOG

APPROVED
OOG

DATE
OOG

DATE
OOG

SHEET

REVISION TABLE DESCRIPTION

--- Original Drawing

REV BY APPROVED DATE
OOG MPW 12-15-04